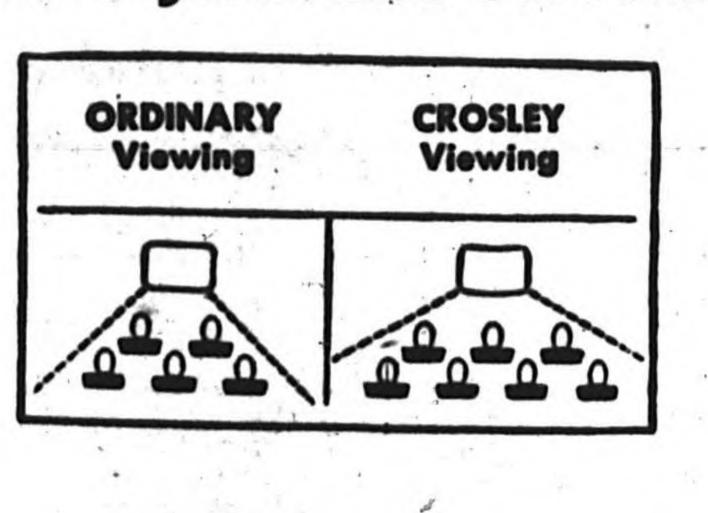

THOUSANDS OF

HIJ51 CROSLEY

\$499.95 120.00 old RADIO

Enjoy clear big 19-inch pictures...from the widest viewing angle on this Family Theatre Screen.\*

TRADE ALLOWANCE OLD MODEL NET PRICE **BOTTOM BASE WITH** RADIO AND PHONOGRAPH ALLOWANCE ON OLD RADIO