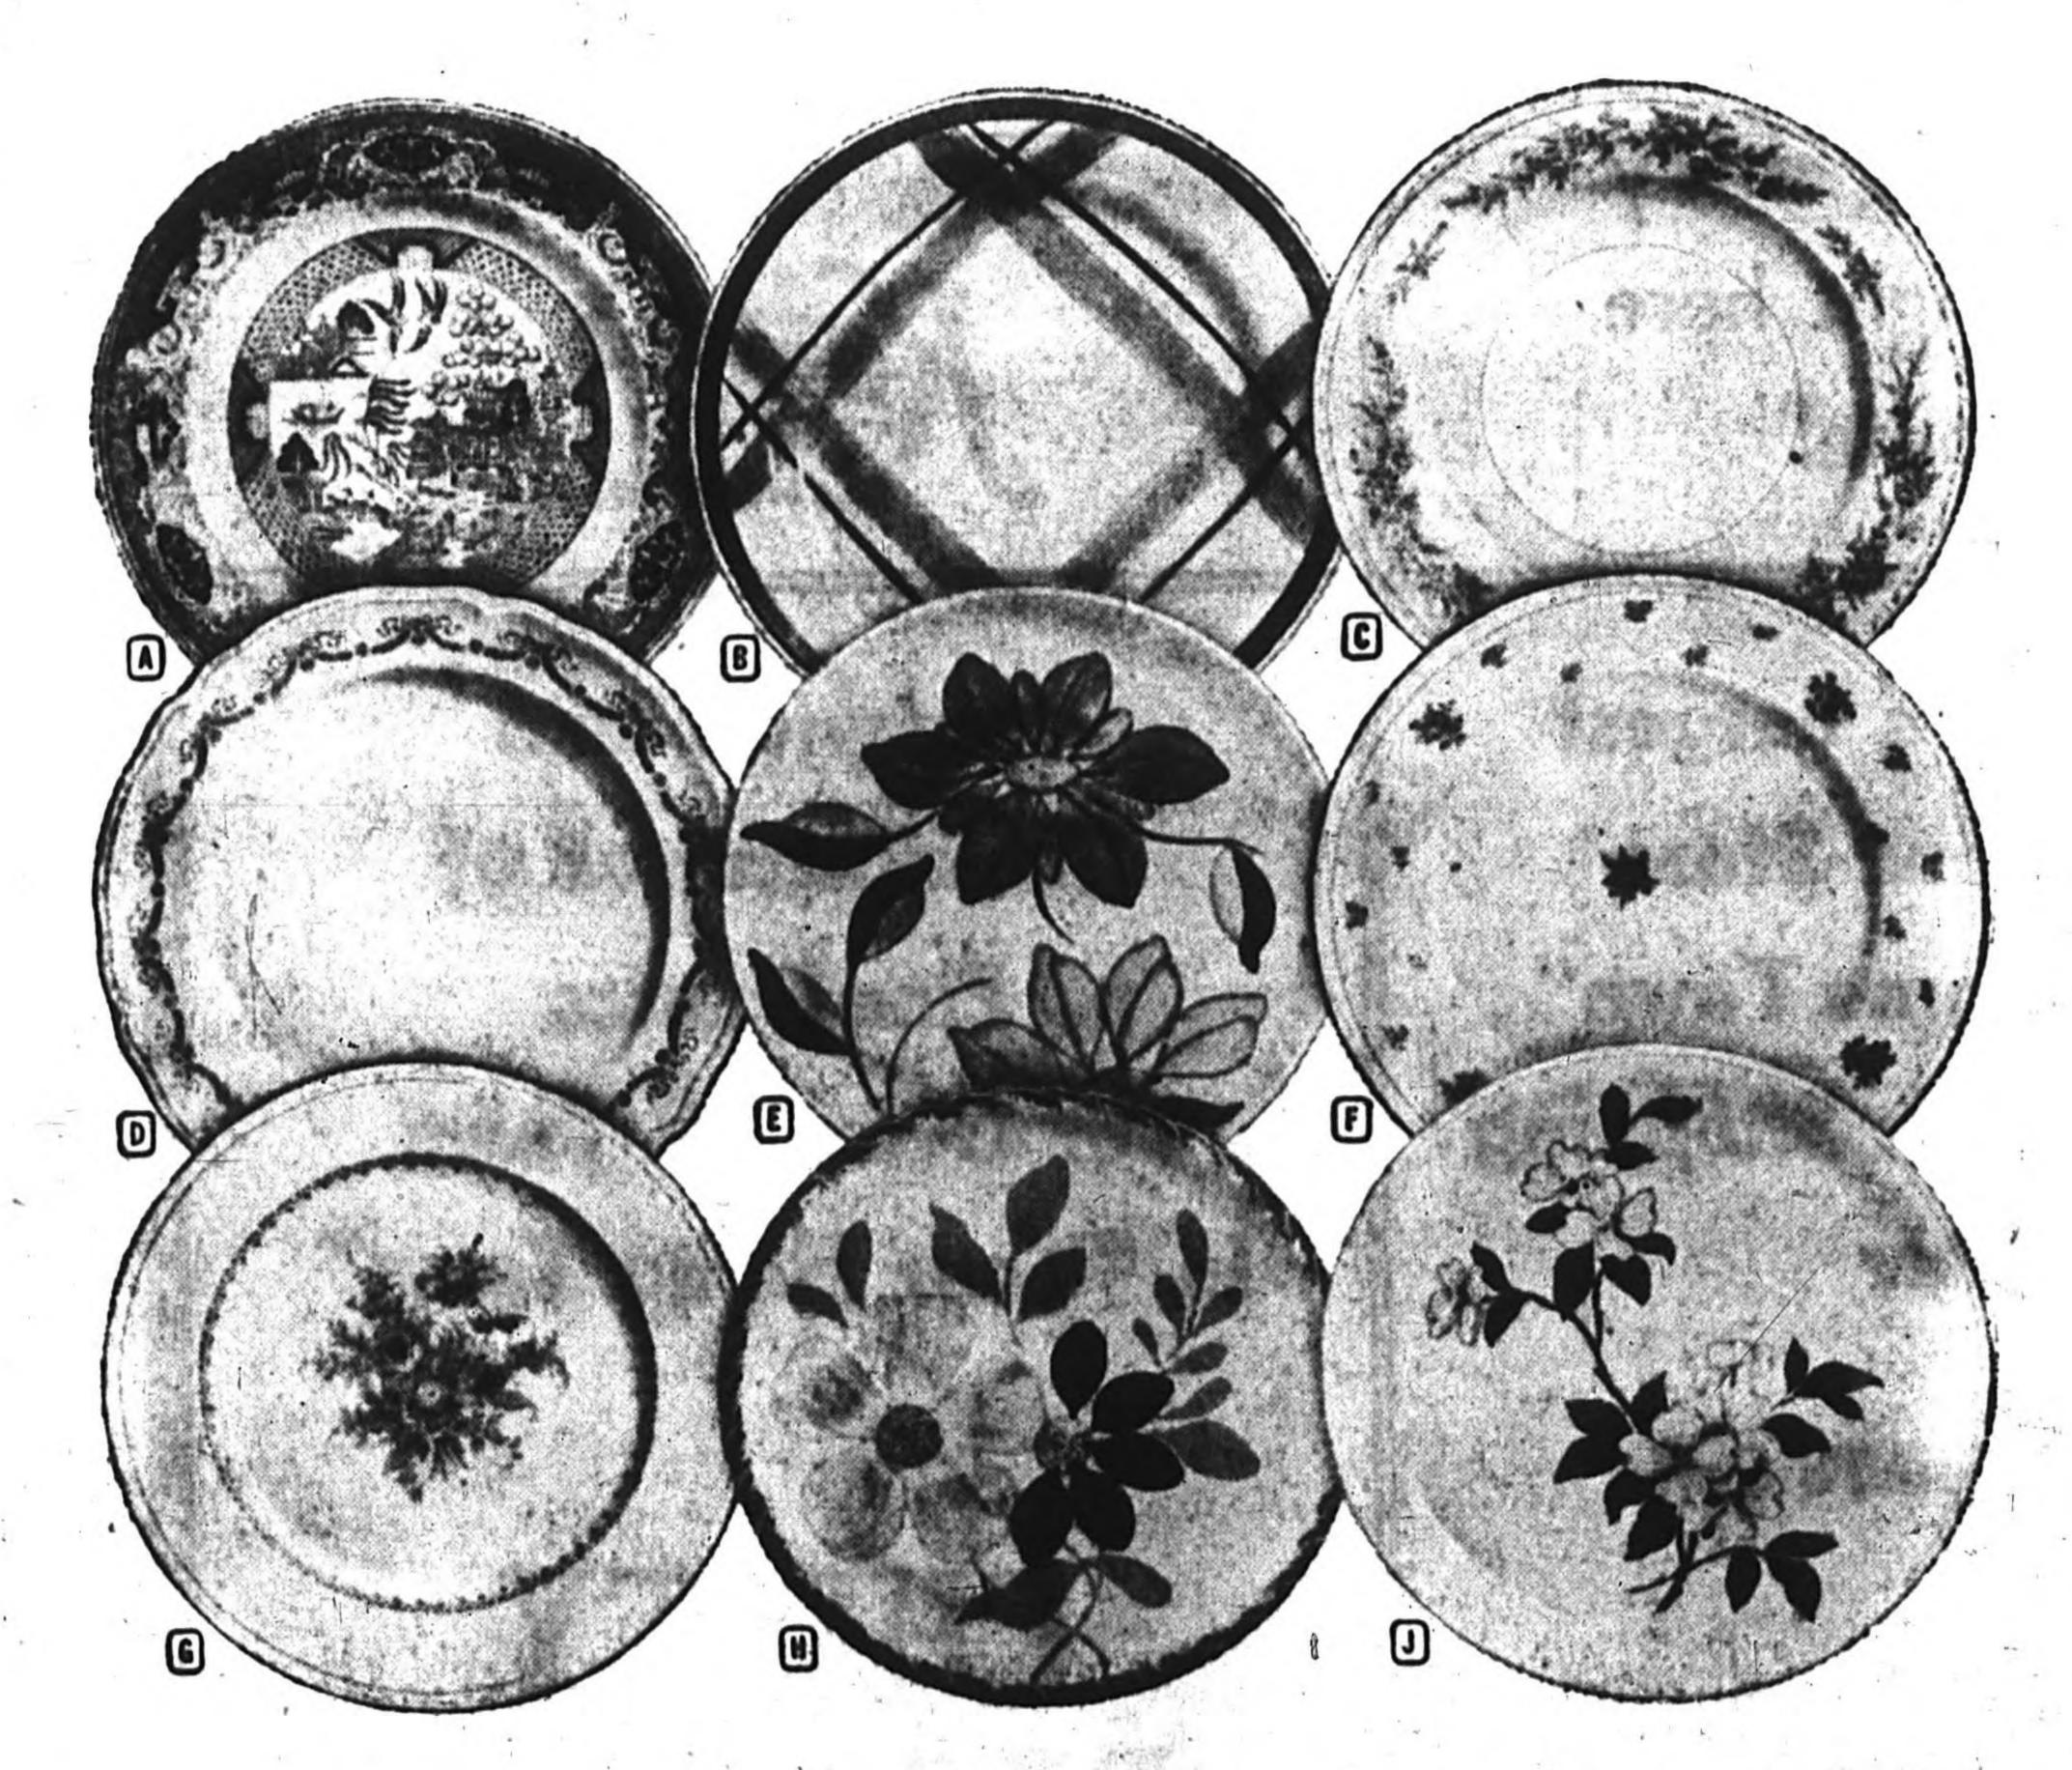

### YOUR CHOICE 20% OFF

\$1\* DOWN ON LAY-AWAY PLAN

First quality dinnerware specially-priced for this twice-a-year sale. Shown are only 9 of the 12 fine semiporcelains in this sale. Among them are Eggshells, Hand-painted Ware, Solid Pastels—in 20-pc., 32-pc., 53-pc. and 95-pc. sets for 4, 6, 8 and 12. Buy now for yourself or for wedding gifts—at big 20% savings.

Reg. 4.95 Blue Willow, 20 Pcs. for 4.... 3.96 B Reg. 11.50 Plaid, 32 Pcs. for 6..... 9.20 © Reg. 21.95 Cashmere, 53 Pcs. for 8......17.56 Reg. 41.50 Cashmere, 95 Pcs. for 12.....33.20

Reg. 17.50 Gloria, 53 Pcs. for 8 . . . . . . . . 14.00

B Reg. 29.95 Gloria, 95 Pcs. for 12.....23.96 E Reg. 11.50 Petal Point, 32 Pcs. for 6.... 9.20 F Reg. 24.50 Rambler Rose, 53 Pcs. for 8...19.60 @ Reg. 21.95 Chateau, 53 Pcs. for 8...... 17.56 (III) Reg. 11.50 Green Briar, 32 Pcs. for 6.... 9.20 (I) Reg. 21.95 Dogwood, 53 Pcs. for 8..... 17.56

### YOUR CHOICE 20% OFF

\$1\* DOWN ON LAY-AWAY PLAN THROUGH SATURDAY ONLY.

First quality dinnerware specially-priced for this twice-a-year sale. Shown are only 9 of the 12 fine semiporcelains in this sale. Among them are Eggshells, Hand-painted Ware, Solid Pastels—in 20-pc., 32-pc., 53-pc. and 95-pc. sets for 4, 6, 8 and 12. Buy now for yourself or for wedding gifts—at big 20% savings.

A Reg. 4.95 Blue Willow, 20 Pcs. for 4.... 3.96 B Reg. 11.50 Plaid, 32 Pcs. for 6..... 9.20 © Reg. 21.95 Cashmere, 53 Pcs. for 8......17.56 Reg. 41.50 Cashmere, 95 Pcs. for 12....33.20 (D) Reg. 17.50 Gloria, 53 Pcs. for 8......14.00

B Reg. 29.95 Gloria, 95 Pcs. for 12.....23.96 E Reg. 11.50 Petal Point, 32 Pcs. for 6.... 9.20 (F) Reg. 24.50 Rambler Rose, 53 Pcs. for 8...19.60 6 Reg. 21.95 Chateau, 53 Pcs. for 8...... 17.56 III Reg. 11.50 Green Briar, 32 Pcs. for 6.... 9.20 (I) Reg. 21.95 Dogwood, 53 Pcs. for 8..... 17.56