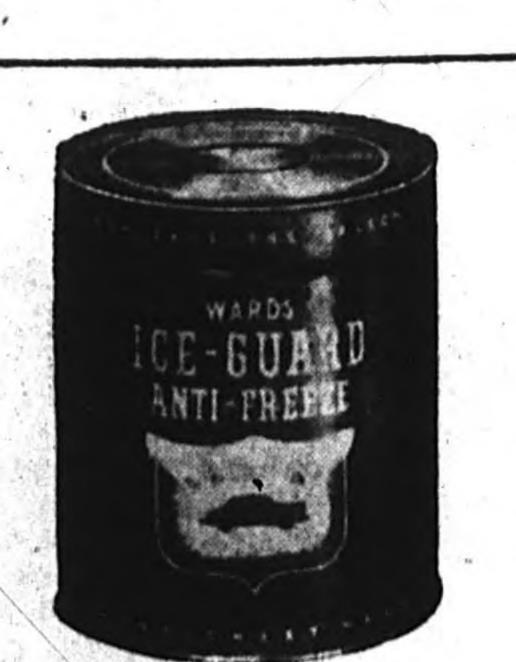

Guaranteed 24 months. 45 heavy-duty plates,

months. 51 plates, 110-amp.-hr. capacity, Ex-

00-ampere-hour cap. Equals most original

REGULAR 98c ANTI-FREEZE 88c Gal

Equals nationally advertised brands costing \$1.50. Contains over 90% methanol, rust in-

REGULAR 98c ANTI-FREEZE 88c Gal

Equals nationally advertised brands costing \$1.50. Contains over 90% methanol, rust in-

REG. 1.89 SWEATSHIRT

Extra heavyweight. Silshirt. Men's and boys' sizes. In Wards Sporting Goods Department.