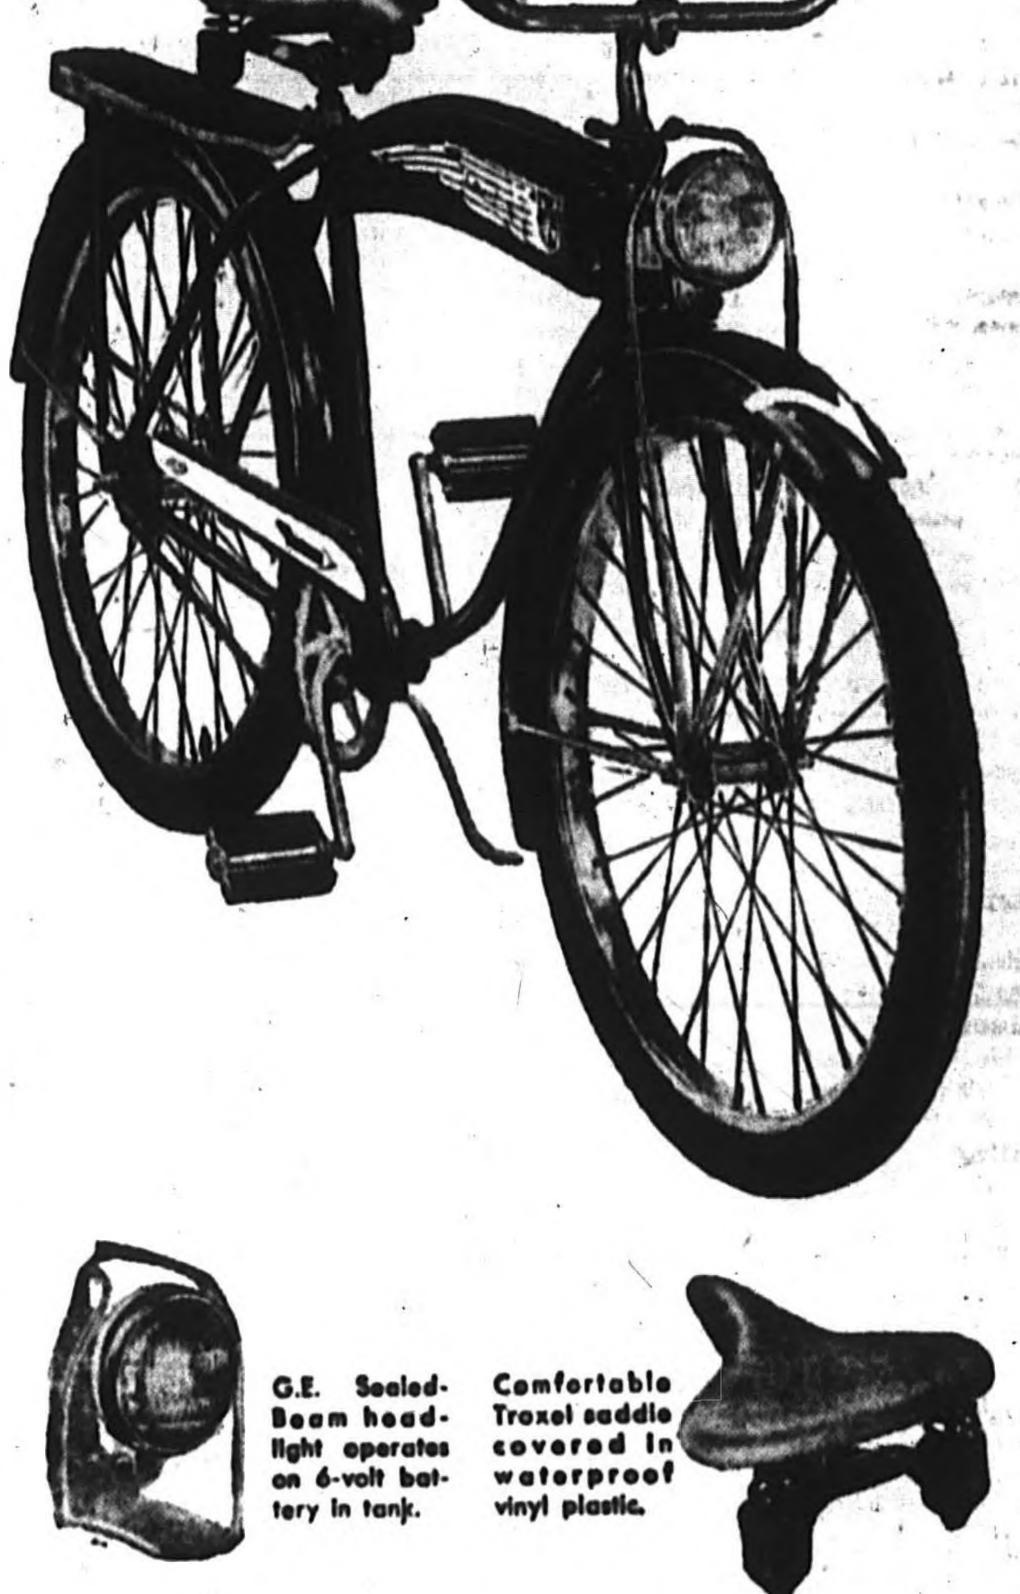

REG. 1.89 SWEATSHIR?

shirt. Men's and boys' sizes. In Wards Sporting Goods Department.

SALE-SEALED BEAM BIKE

The only bike you can buy equipped with G.E. automobile-type light. See this smooth-riding beauty with Delta electric horn, New Departure brakes, "Air Cushion" balloon tires. Full size, 26-in.....49.88 Reg. 39.95 Hawthorne Model 50 Bikes—full-size or junior models. "Air-Cushion" tires......36.88

G.E. Sealed- Comfortable Beam head- Troxel saddle

SALE-SEALED BEAM BIKE

The only bike you can buy equipped with G.E. auto-

mobile-type light. See this smooth-riding beauty with

Delta electric horn, New Departure brakes, "Air

Cushion" balloon tires. Full size, 26-in.....49.88

Reg. 39.95 Hawthorne Model 50 Bikes—full-size

or junior models. "Air-Cushion" tires......36.88

REGULAR 79.95 PUMP GUN A Western Field Deluxe

pump repeater. 6-shot walnut stock, slide handle. 12, 16, or 20-ga. B tthaca" Featherlight" shot takedown gun with