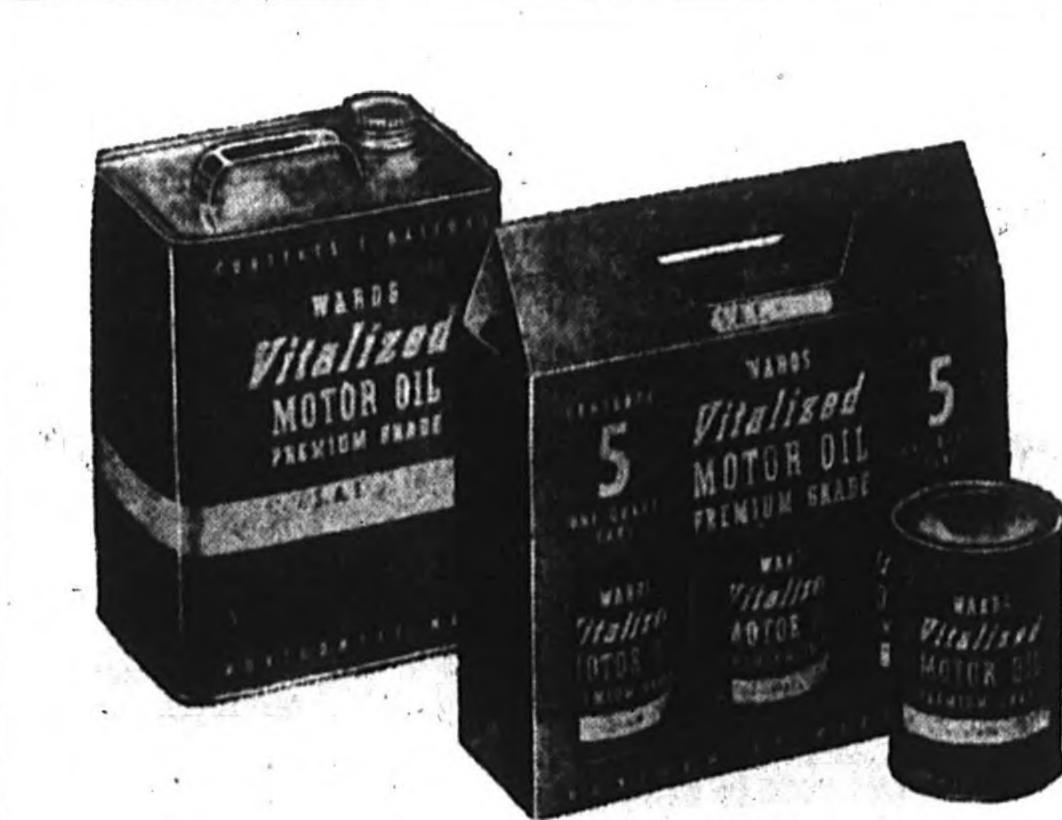

THURS. 9:00 A. M. to 9:00 P. M.

REGULAR 1.39 VITALIZED OIL

Premium Grade. One of the world's finest motor oils. Why pay up to 40c a quart elsewhere? Vitalized fights power-robbing car-bon, sludge, acids. Reg. 1.95 Two Gallon Can

Reg. 9.75 Army Duck Hunting Coat 8.44 STORE HOURS: 9:00 A. M. to 5:30 P. M. WED. 9:00 A. M. to 12:00 Noon

THURS. 9:00 A. M. to 9:00 P. M

REGULAR 1.39 VITALIZED OIL

Five 1-qt. cans | . | Fed. Tax Incl. Guaranteed 24 months. 45 heavy-duty plates, 0-ampere-hour cap. Equals most original Premium Grade. One of the world's finest motor oils. Why pay up to 40c a quart else-Tractor Battery—guaranteed 21 months, 45 heavy-duty plates, 100-amp.-hr. cap. Exwhere? Vitalized fights power-robbing carbon, sludge, acids. Reg. 1.95 Two Gallon Can