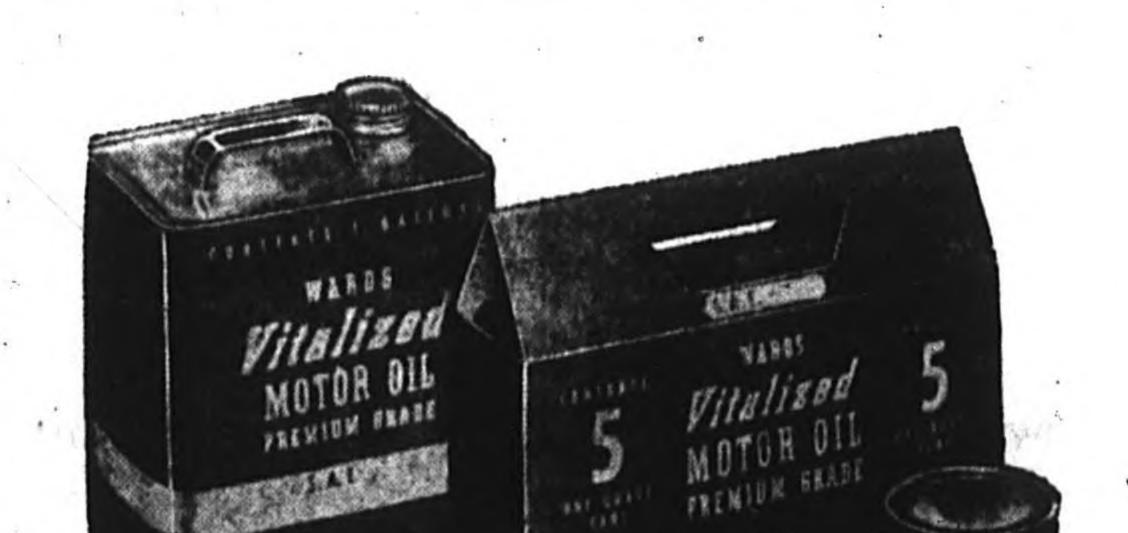

THURS. 9:00 A. M. to 9:00 P. M.

REGULAR 1.39 VITALIZED OIL

Premium Grade. One of the world's finest motor oils. Why pay up to 40c a quart elsewhere? Vitalized fights power-robbing car-bon, sludge, acids. Reg. 1.95 Two Gallon Can

Reg. 9.75 Army Duck Hunting Coat 8.44 STORE HOURS: 9:00 A. M. to 5:30 P. M. WED. 9:00 A. M. to 12:00 Noon

THURS. 9:00 A. M. to 9:00 P. M

REGULAR 1.39 VITALIZED OIL

Five 1-qt. cans | . | Fed. Tax Incl. Guaranteed 24 months. 45 heavy-duty plates, 0-ampere-hour cap. Equals most original Premium Grade. One of the world's finest motor oils. Why pay up to 40c a quart else-Tractor Battery—guaranteed 21 months, 45 heavy-duty plates, 100-amp.-hr. cap. Exwhere? Vitalized fights power-robbing carbon, sludge, acids. Reg. 1.95 Two Gallon Can