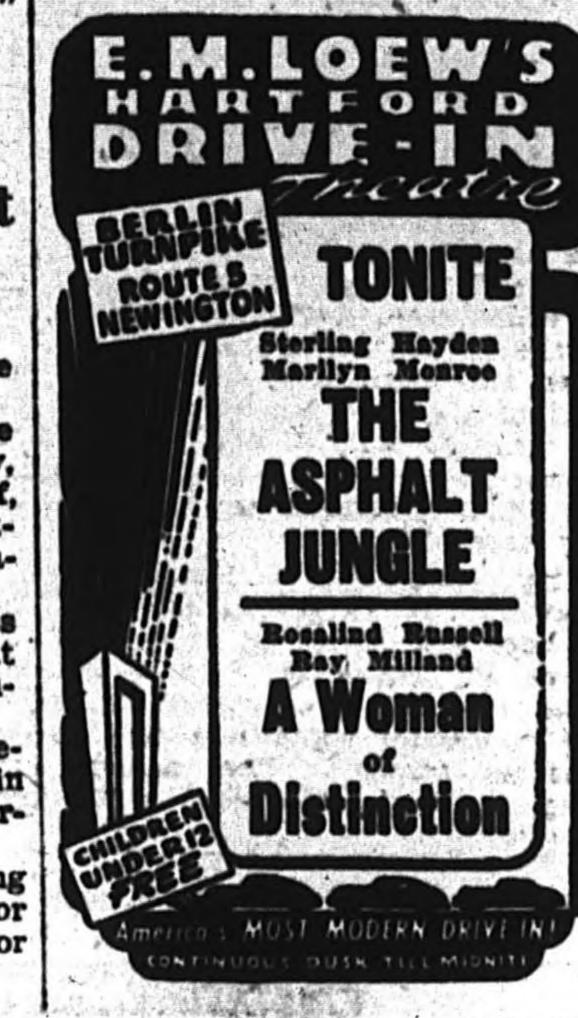

Card of Thanks

RAY MILLAND

be heard from. But diplomats assumed the formal presentation of woodley in "AS YOUNG AS YOU FEEL"

STARTING TOMORROW "MANCHESTER,

YOUR HOME TOWN" A PICTURE TAKEN RIGHT HERE IN MANCHESTER. YOU MUST SEE IT! YOU WILL SEE

YOU KNOW IN IT YES INCLUDING YOURSELF

GEORGE MONTGOMERY: ELLEN DREW PLUS . . . A GRAND CO-HIT "SIDE SHOW"

THE PICTURE YOU'VE BEEN WAITING FOR

"MANCHESTER, YOUR HOME TOWN" YOU ARE THE STARS IN THIS NEW FILM TAKEN RIGHT HERE IN MANCHESTER