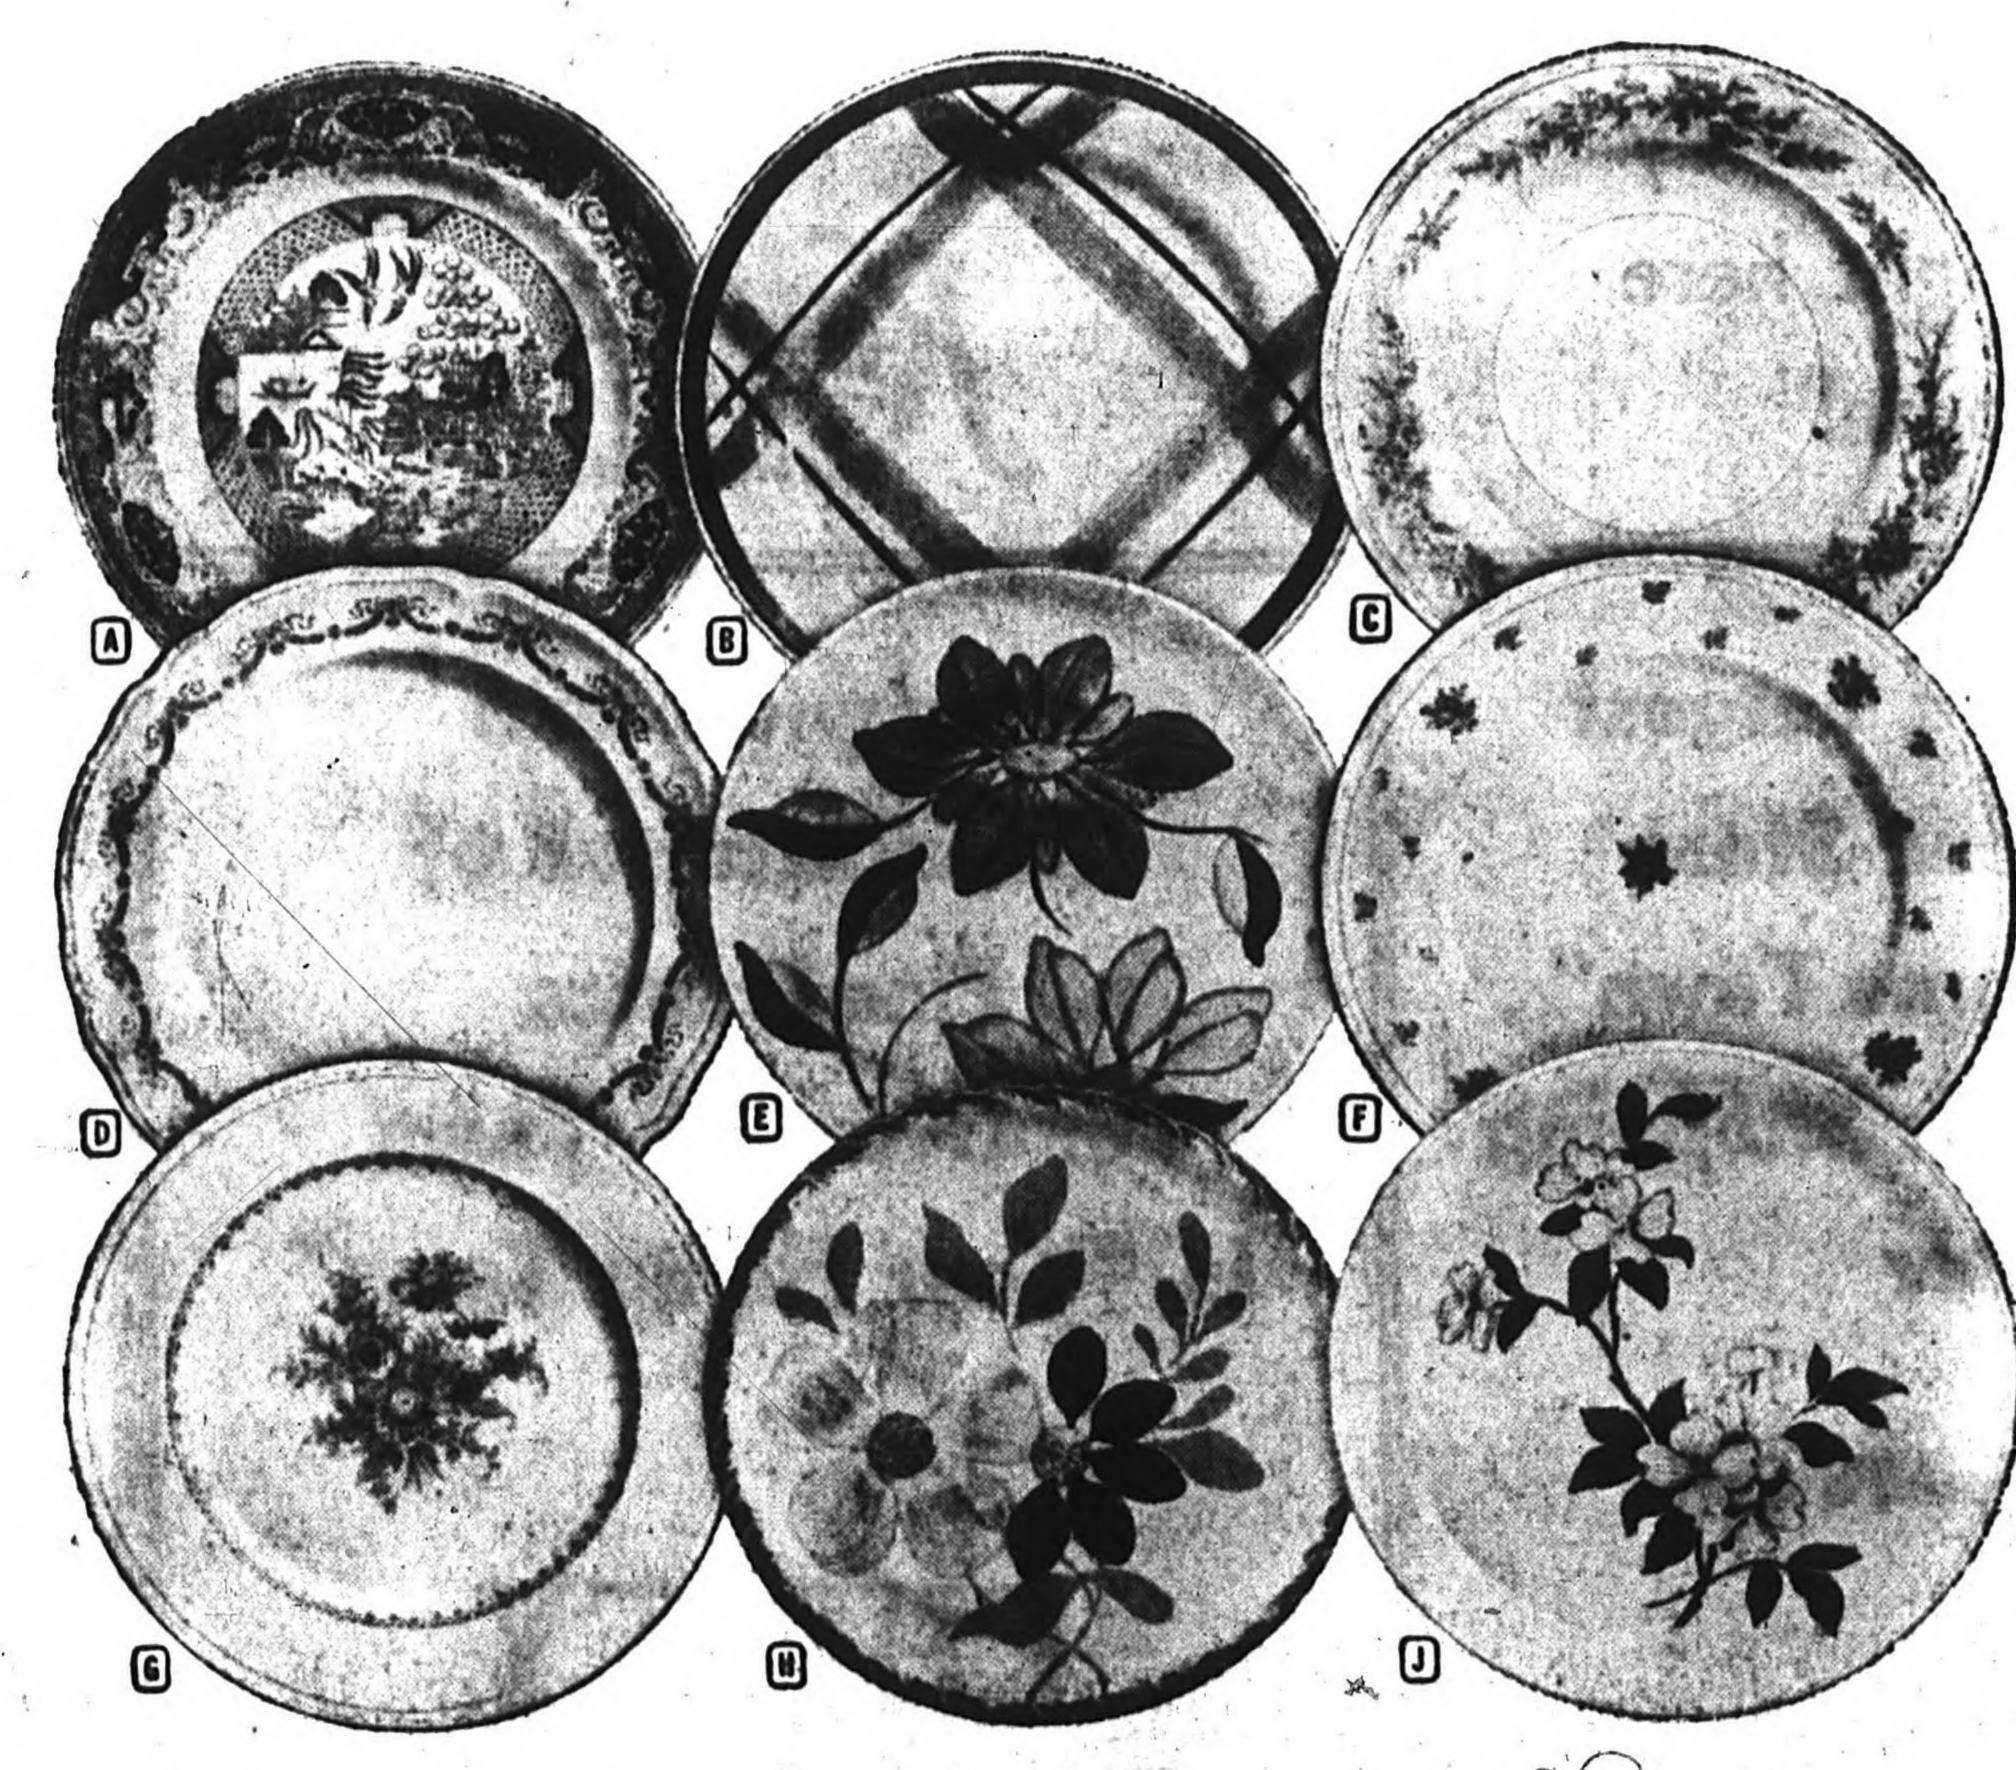

### YOUR CHOICE 20% OFF

\$1\* DOWN ON LAY-AWAY PLAN

First quality dinnerware specially-priced for this twice-a-year sale. Shown are only 9 of the 12 fine semiporcelains in this sale. Among them are Eggshells, Hand-painted Ware, Solid Pastels—in 20-pc., 32-pc., 53-pc. and 95-pc. sets for 4, 6, 8 and 12. Buy now for yourself or for wedding gifts—at big 20% savings.

Reg. 4.95 Blue Willow, 20 Pcs. for 4.... 3.96 B Reg. 11.50 Plaid, 32 Pcs. for 6..... 9.20 © Reg. 21.95 Cashmere, 53 Pcs. for 8......17.56 Reg. 41.50 Cashmere, 95 Pcs. for 12.....33.20

Reg. 17.50 Gloria, 53 Pcs. for 8 . . . . . . . . 14.00

B Reg. 29.95 Gloria, 95 Pcs. for 12.....23.96 E Reg. 11.50 Petal Point, 32 Pcs. for 6.... 9.20 F Reg. 24.50 Rambler Rose, 53 Pcs. for 8...19.60 @ Reg. 21.95 Chateau, 53 Pcs. for 8...... 17.56 (III) Reg. 11.50 Green Briar, 32 Pcs. for 6.... 9.20 (I) Reg. 21.95 Dogwood, 53 Pcs. for 8..... 17.56

### YOUR CHOICE 20% OFF

\$1\* DOWN ON LAY-AWAY PLAN THROUGH SATURDAY ONLY.

First quality dinnerware specially-priced for this twice-a-year sale. Shown are only 9 of the 12 fine semiporcelains in this sale. Among them are Eggshells, Hand-painted Ware, Solid Pastels—in 20-pc., 32-pc., 53-pc. and 95-pc. sets for 4, 6, 8 and 12. Buy now for yourself or for wedding gifts—at big 20% savings.

A Reg. 4.95 Blue Willow, 20 Pcs. for 4.... 3.96 B Reg. 11.50 Plaid, 32 Pcs. for 6..... 9.20 © Reg. 21.95 Cashmere, 53 Pcs. for 8......17.56 Reg. 41.50 Cashmere, 95 Pcs. for 12....33.20 (D) Reg. 17.50 Gloria, 53 Pcs. for 8......14.00

B Reg. 29.95 Gloria, 95 Pcs. for 12.....23.96 E Reg. 11.50 Petal Point, 32 Pcs. for 6.... 9.20 (F) Reg. 24.50 Rambler Rose, 53 Pcs. for 8...19.60 6 Reg. 21.95 Chateau, 53 Pcs. for 8...... 17.56 III Reg. 11.50 Green Briar, 32 Pcs. for 6.... 9.20 (I) Reg. 21.95 Dogwood, 53 Pcs. for 8..... 17.56